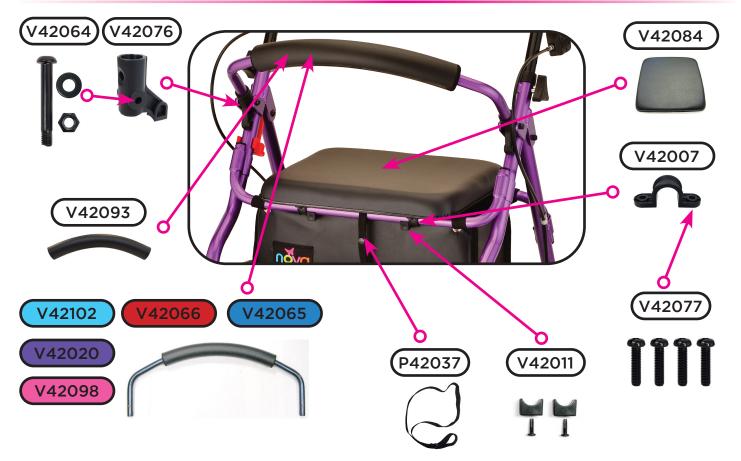

218RD Serial # Starting "NV"



CARE • QUALITY • INNOVATION



THE **NOVA** PROMISE

**CONTACT US!** We're here to help



info@novajoy.com



novajoy.com

#### An important note from



Many parts listed and/or pictured on this breakdown may appear to be identical to the part(s) required but may actually be different, due to slight dimensional changes.

Please verify that the serial number on your rolling walker corresponds with the serial number series denoted in the below parts list. The serial number is located on a sticker that is attached to the frame under the seat (see Figure 1).

If you need further assistance, please call our customer service team at (800) 557-6682.

#### Thank you!



Figure 1

## Hand Brake Mechanism



**Upper Assembly Components** 



## **Seat & Backrest**



Folding Mechanism & Accessories



# **Wheel & Lower Assembly Components**



|             | Item Number 4218                        |      |
|-------------|-----------------------------------------|------|
| nova        | Zoom 18                                 |      |
|             | SERIAL # BEGINNING WITH "NV"            |      |
| ITEM NUMBER | DESCRIPTION                             | UOM  |
| V42081      | AXLE FOR FRONT WHEEL                    | EACH |
| V42082      | AXLE FOR REAR WHEEL- FEMALE             | EACH |
| P40017      | AXLE REAR WHEEL - MALE                  | EACH |
| V42065      | BACKREST BLUE FLIP-BACK                 | EACH |
| V42102      | BACKREST FLIP SKYBLUE                   | EACH |
| V42098      | BACKREST PINK FLIP-BACK                 | EACH |
| V42