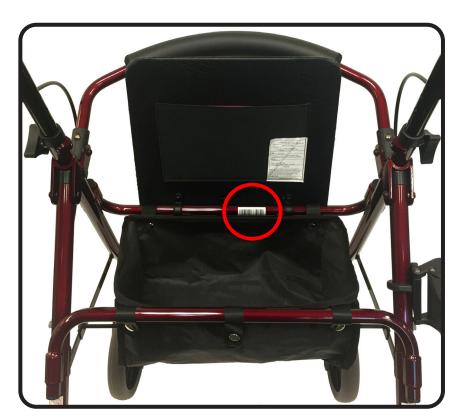

## Hand Brake Mechanism

**Upper Assembly Components** 

# **Wheel & Lower Assembly Components**

|             | Item Number 4218                        |      |
|-------------|-----------------------------------------|------|
| nova        | Zoom 18                                 |      |
|             | SERIAL # BEGINNING WITH "NV"            |      |
| ITEM NUMBER | DESCRIPTION                             | UOM  |
| V42081      | AXLE FOR FRONT WHEEL                    | EACH |
| V42082      | AXLE FOR REAR WHEEL- FEMALE             | EACH |
| P40017      | AXLE REAR WHEEL - MALE                  | EACH |
| V42065      | BACKREST BLUE FLIP-BACK                 | EACH |
| V42102      | BACKREST FLIP SKYBLUE                   | EACH |
| V42098      | BACKREST PINK FLIP-BACK                 | EACH |
| V42020      | BACKREST PURPLE FLIP-BACK               | EACH |
| V42066      | BACKREST RED FLIP-BACK                  | EACH |
| VT-33207    | BEARING FOR SWIVEL FRONT FORK           | EACH |
| P40006      | BEARINGS FOR 5"/6"/8" WHEEL (BAG OF 5)  | SET  |
| P42037      | BLACK STRAP FOR FOLDING MECHANISM       | EACH |
| P-CABLE     | BRAKE CABLE (PAIR)                      | PAIR |
| V42087      | BRAKE SHOE                              | EACH |
| V-COVER     | CABLE COVER BLACK                       | EACH |
| P40013      | CRIMP FOR STEEL CABLE (PAIR)            | PAIR |
| V42093      | FOAM FOR FLIP-UP BACKREST               | EACH |
| V42088      | FOLDING MECHANISM                       | EACH |
| V42001      | FORK FRONT                              | EACH |
| V42075      | FORK FRONT PRE FEB. 2015                | EACH |
| B14-C       | HAND BRAKE WITH STEEL CABLE             | EACH |
| V42010      | HAND GRIP ANATOMICAL (PAIR)             | PAIR |
| V42095      | HANDLE BAR LEFT                         | EACH |
| V42092      | HANDLE BAR RIGHT                        | EACH |
| H-1002      | LOCK N LOAD                             | EACH |
| P40028      | NUT FOR AXLE, FOLDING MECH. AND A-FRAME | EACH |
| P42012      | NUT FOR BRAKE SHOE SCREW                | EACH |
| D40011      | NUT FOR FORK STEM                       |      |
| P40011      | PRE FEB. 2015                           | EACH |
| V42085      | NUT FOR FRONT AXLE                      | EACH |
| V42094      | PLUG FOR SLANTED FOLDING FRAME          | EACH |
| V4218N      | POUCH W/INNER POCKET                    | EACH |
| V42076      | RECEIVER FOR REMOVABLE BACKREST         | EACH |
| P40047      | REFLECTOR FOR BRAKE HANDLE              | EACH |
| V42064      | SCREW & NUT FOR BACKREST                | EACH |
| V42077      | SCREWS TO ATTACH PADDED SEAT            | SET  |

| nova        | Item Number 4218                             |      |  |
|-------------|----------------------------------------------|------|--|
|             | Zoom 18                                      |      |  |
|             | SERIAL # BEGINNING WITH "NV"                 |      |  |
| ITEM NUMBER | DESCRIPTION                                  | UOM  |  |
| P42015      | SCREW FOR BRAKE SHOE                         | EACH |  |
| P42007      | SCREW FOR FOLDING MECH. & SLANTED FRAME PLUG | EACH |  |
| V42009      | SCREW SET FOR A-FRAME                        | SET  |  |
| P40007      | SCREW TO ADJUST CABLE TENSION                | EACH |  |
| P40035      | SCREW TO ATTACH FORK TO FRAME PRE FEB. 2015  | EACH |  |
| C40006      | SCREW TO ATTACH HAND BRAKE                   | EACH |  |
| V42007      | SEAT CLAMP                                   | EACH |  |
| V42084      | SEAT- PADDED                                 | EACH |  |
| P40003      | SILENCER FOR ADJ. HANDLE                     | EACH |  |
| V42090      | SPACER CONTOURED FOR REAR WHEEL              | EACH |  |
| V42091      | SPACER FOR REAR WHEEL AXLE                   | EACH |  |
| P42013      | SPRING FOR BRAKE (PAIR)                      | PAIR |  |
| V42002      | STEM & WASHERS FOR V42001 FORK               | EACH |  |
| V42011      | STOPPER FOR SEAT (PAIR)                      | PAIR |  |
| V42089      | TRIANGLE SHAPED HEIGHT ADJUSTMENT            | EACH |  |
| P42009      | WASHER FOR FOLDING MECHANISM                 | EACH |  |
| P42010      | CONTOURED WASHER FOR FOLDING MECHANSISM      | EACH |  |
| V42074D     | WHEEL 8"                                     | EACH |  |
| P40014      | WHITE PLASTIC WASHER FOR BRAKE SCREW         | EACH |  |