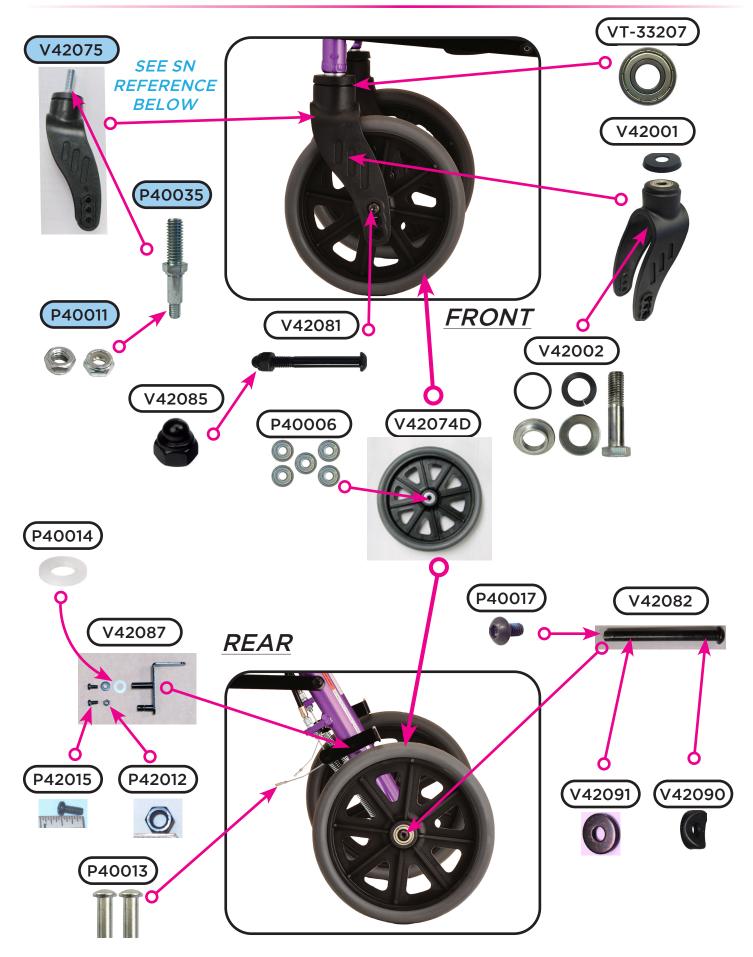

# **Wheel & Lower Assembly Components**

|             | Item Number 4218                        |      |
|-------------|-----------------------------------------|------|
| nova        | Zoom 18                                 |      |
|             | SERIAL # BEGINNING WITH "NV"            |      |
| ITEM NUMBER | DESCRIPTION                             | UOM  |
| V42081      | AXLE FOR FRONT WHEEL                    | EACH |
| V42082      | AXLE FOR REAR WHEEL- FEMALE             | EACH |
| P40017      | AXLE REAR WHEEL - MALE                  | EACH |
| V42065      | BACKREST BLUE FLIP-BACK                 | EACH |
| V42102      | BACKREST FLIP SKYBLUE                   | EACH |
| V42098      | BACKREST PINK FLIP-BACK                 | EACH |
| V42020      | BACKREST PURPLE FLIP-BACK               | EACH |
| V42066      | BACKREST RED FLIP-BACK                  | EACH |
| VT-33207    | BEARING FOR SWIVEL FRONT FORK           | EACH |
| P40006      | BEARINGS FOR 5"/6"/8" WHEEL (BAG OF 5)  | SET  |
| P42037      | BLACK STRAP FOR FOLDING MECHANISM       | EACH |
| P-CABLE     | BRAKE CABLE (PAIR)                      | PAIR |
| V42087      | BRAKE SHOE                              | EACH |
| V-COVER     | CABLE COVER BLACK                       | EACH |
| P40013      | CRIMP FOR STEEL CABLE (PAIR)            | PAIR |
| V42093      | FOAM FOR FLIP-UP BACKREST               | EACH |
| V42088      | FOLDING MECHANISM                       | EACH |
| V42001      | FORK FRONT                              | EACH |
| V42075      | FORK FRONT PRE FEB. 2015                | EACH |
| B14-C       | HAND BRAKE WITH STEEL CABLE             | EACH |
| V42010      | HAND GRIP ANATOMICAL (PAIR)             | PAIR |
| V42095      | HANDLE BAR LEFT                         | EACH |
| V42092      | HANDLE BAR RIGHT                        | EACH |
| H-1002      | LOCK N LOAD                             | EACH |
| P40028      | NUT FOR AXLE, FOLDING MECH. AND A-FRAME | EACH |
| P42012      | NUT FOR BRAKE SHOE SCREW                | EACH |
| D40011      | NUT FOR FORK STEM                       |      |
| P40011      | PRE FEB. 2015                           | EACH |
| V42085      | NUT FOR FRONT AXLE                      | EACH |
| V42094      | PLUG FOR SLANTED FOLDING FRAME          | EACH |
| V4218N      | POUCH W/INNER POCKET                    | EACH |
| V42076      | RECEIVER FOR REMOVABLE BACKREST         | EACH |
| P40047      | REFLECTOR FOR BRAKE HANDLE              | EACH |
| V42064      | SCREW & NUT FOR BACKREST                | EACH |
| V42077      | SCREWS TO ATTACH PADDED SEAT            | SET  |