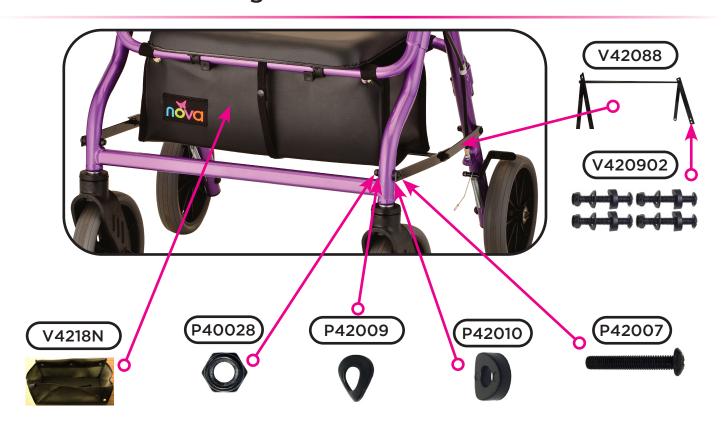

E • QUALITY • INNOVATION



THE **NOVA** PROMISE

**CONTACT US!** We're here to help



info@novajoy.com



novajoy.com

#### An important note from



Many parts listed and/or pictured on this breakdown may appear to be identical to the part(s) required but may actually be different, due to slight dimensional changes.

Please verify that the serial number on your rolling walker corresponds with the serial number series denoted in the below parts list. The serial number is located on a sticker that is attached to the frame under the seat (see Figure 1).

If you need further assistance, please call our customer service team at (800) 557-6682.

#### Thank you!



Figure 1

## Hand Brake Mechanism



**Upper Assembly Components** 



## **Seat & Backrest**



Folding Mechanism & Accessories



# **Wheel & Lower Assembly Components**



|             | Item Number 4218                        |      |
|-------------|-----------------------------------------|------|
| nova        | Zoom 18                                 |      |
|             | SERIAL # BEGINNING WITH "NV"            |      |
| ITEM NUMBER | DESCRIPTION                             | UOM  |
| V42081      | AXLE FOR FRONT WHEEL                    | EACH |
| V42082      | AXLE FOR REAR WHEEL- FEMALE             | EACH |
| P40017      | AXLE REAR WHEEL - MALE                  | EACH |
| V42065      | BACKREST BLUE FLIP-BACK                 | EACH |
| V42102      | BACKREST FLIP SKYBLUE                   | EACH |
| V42098      | BACKREST PINK FLIP-BACK                 | EACH |
| V42020      | BACKREST PURPLE FLIP-BAC