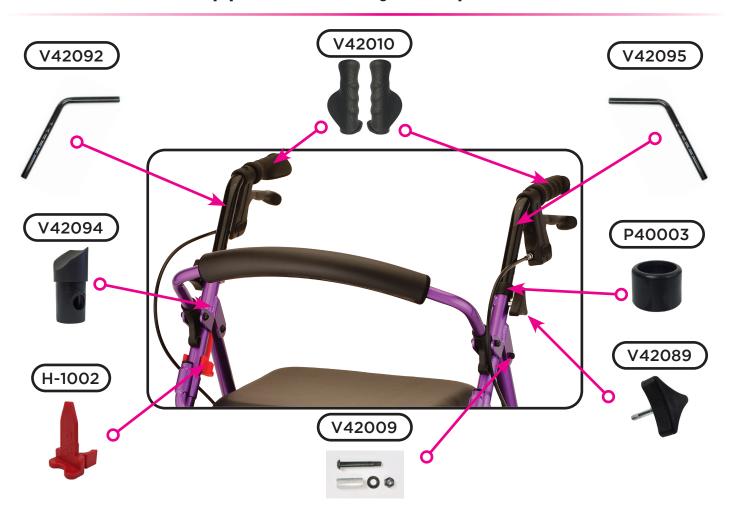

4218DB, 4218PK, 4218PL, 4218RD Serial # Starting "NV"



CARE • QUALITY • INNOVATION



THE **NOVA** PROMISE

**CONTACT US!** We're here to help



info@novajoy.com



novajoy.com

#### An important note from



Many parts listed and/or pictured on this breakdown may appear to be identical to the part(s) required but may actually be different, due to slight dimensional changes.

Please verify that the serial number on your rolling walker corresponds with the serial number series denoted in the below parts list. The serial number is located on a sticker that is attached to the frame under the seat (see Figure 1).

If you need further assistance, please call our customer service team at (800) 557-6682.

#### Thank you!



Figure 1

## Hand Brake Mechanism



**Upper Assembly Components** 



## **Seat & Backrest**



Folding Mechanism & Accessories



# **Wheel & Lower Assembly Components**



|             | Item Number 4218                        |      |
|-------------|-----------------------------------------|------|
| nova        | Zoom 18                                 |      |
|             | SERIAL # BEGINNING WITH "NV"            |      |
| ITEM NUMBER | DESCRIPTION                             | UOM  |
| V42081      | AXLE FOR FRONT WHEEL                    | EACH |
| V42082      | AXLE FOR REAR WHEEL- FEMALE             | EACH |
| P40017      | AXLE REAR WHEEL - MALE                  | EACH |
| V42065      | BACKREST BLUE FLIP-BACK                 | EACH |
| V42102      | BACKREST FLIP SKYBLUE                   | EACH |
| V42098      | BACKREST PINK FLIP-BACK